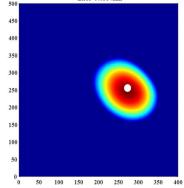

|
| Size                                        | 9.5mm diameter,<br>3.5mm height | 22 mm width,<br>10mm depth, 4mm<br>height | 19mm diameter,<br>4mm height                        | 23mm width,<br>12mm depth,<br>4mm height |
| Weight (with cable & connector)             | 10g                             | 75g                                       | 60g                                                 | 65g                                      |



### Advantages of BHU series sensors

- Compact design
- Robust
- Flexible length
- Light weight

- Easy installation
- · Excellent consistency
- Water proof
- Excellent response

## Applications: Structural Health Monitoring with online ultrasonic sensors BHU100





# Damage identification, location and sizing









Ultrasonic scanner D110C

#### "Broadsens, sense the broader world"

Website: www.broadsens.com
Sales: sales@broadsens.com
Support: support@broadsens.com



Ultrasonic scanner D200

#### **USA** Headquarter

. 1601 McCarthy Blvd, Milpitas, CA, 95035

#### **China Offices**

- . 1707-A066, No.9 North Fourth Ring West Rd, Beijing
- . Rm 803, No.152, Huixin Rd, Nanhu District, Jiaxing