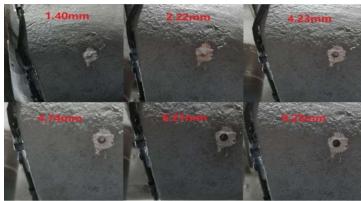

|                                          |
| Size                                        | 9.5mm diameter,<br>3.5mm height | 22 mm width,<br>10mm depth, 4mm<br>height | 19mm diameter,<br>4mm height                        | 23mm width,<br>12mm depth,<br>4mm height |
| Weight (with cable & connector)             | 10g                             | 75g                                       | 60g                                                 | 65g                                      |



### Advantages of BHU series sensors

- Compact design
- Robust
- Flexible length
- Light weight

- Easy installation
- · Excellent consistency
- Water proof
- Excellent response

## Applications: Structural Health Monitoring with online ultrasonic sensors BHU100





# Damage identification, location and sizing









Ultrasonic scanner D110C

#### "Broadsens, sense the broader world"

Website: www.broadsens.com
Sales: sales@broadsens.com
Support: support@broadsens.com



Ultrasonic scanner D200

#### **USA** Headquarter

. 1601 McCarthy Blvd, Milpitas, CA, 95035

#### **China Offices**

- . 1707-A066, No.9 North Fourth Ring West Rd, Beijing
- . Rm 803, No.152, Huixin Rd, Nanhu District, Jiaxing