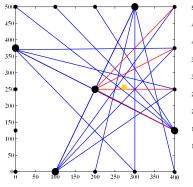

|
| Size                                        | 9.5mm diameter,<br>3.5mm height | 22 mm width,<br>10mm depth, 4mm<br>height | 19mm diameter,<br>4mm height                        | 23mm width,<br>12mm depth,<br>4mm height |
| Weight (with cable & connector)             | 10g                             | 75g                                       | 60g                                                 | 65g                                      |



### Advantages of BHU series sensors

- Compact design
- Robust
- Flexible length
- Light weight

- Easy installation
- · Excellent consistency
- Water proof
- Excellent response

## Applications: Structural Health Monitoring with online ultrasonic sensors BHU100





# Damage identification, location and sizing









Ultrasonic scanner D110C

#### "Broadsens, sense the broader world"

Website: www.broadsens.com
Sales: sales@broadsens.com
Support: support@broadsens.com



Ultrasonic scanner D200

#### **USA** Headquarter

. 1601 McCarthy Blvd, Milpitas, CA, 95035

#### **China Offices**

- . 1707-A066, No.9 North Fourth Ring West Rd, Beijing
- . Rm 803, No.152, Huixin Rd, Nanhu District, Jiaxing