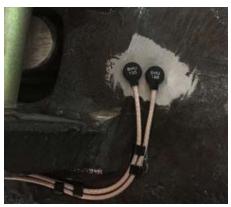

## Applications: Structural Health Monitoring with online ultrasonic sensors BHU100

# Damage identification, location and sizing

Ultrasonic scanner D110C