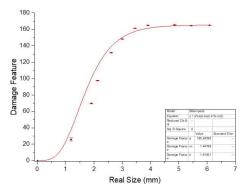

|
| Size                                        | 9.5mm diameter,<br>3.5mm height | 22 mm width,<br>10mm depth, 4mm<br>height | 19mm diameter,<br>4mm height                        | 23mm width,<br>12mm depth,<br>4mm height |
| Weight (with cable & connector)             | 10g                             | 75g                                       | 60g                                                 | 65g                                      |



### Advantages of BHU series sensors

- Compact design
- Robust
- Flexible length
- Light weight

- Easy installation
- · Excellent consistency
- Water proof
- Excellent response

## Applications: Structural Health Monitoring with online ultrasonic sensors BHU100





# Damage identification, location and sizing









Ultrasonic scanner D110C

#### "Broadsens, sense the broader world"

Website: www.broadsens.com
Sales: sales@broadsens.com
Support: support@broadsens.com



Ultrasonic scanner D200

#### **USA** Headquarter

. 1601 McCarthy Blvd, Milpitas, CA, 95035

#### **China Offices**

- . 1707-A066, No.9 North Fourth Ring West Rd, Beijing
- . Rm 803, No.152, Huixin Rd, Nanhu District, Jiaxing