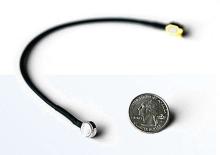

Compact ultrasonic sensor BHU100

BHU100

BHU200

BHU500

BHU580

| Parameters                                  | BHU100                          | BHU200                                    | BHU500                                              | BHU580                                   |
|---------------------------------------------|---------------------------------|-------------------------------------------|-----------------------------------------------------|------------------------------------------|
| Number of crystals                          | 1                               | 2                                         | 5                                                   | Up to 5                                  |
| Resonance<br>frequency                      | 300KHz±10KHz                    | 300KHz±10KHz                              | 300KHz±10KHz<br>transmit<br>400kHz±10KHz<br>receive | 300KHz±10KHz                             |
| Electromechanical coupling coefficient (Kp) | ≥55%                            |                                           |                                                     |                                          |
| Resonant impedance (Zm)                     | ≤20Ω                            |                                           |                                                     |                                          |
| Testing condition                           | 23±3℃, 40~70%R.H.               |                                           |                                                     |                                          |
| Connector                                   | SMA male/ open wire             | M8/open wires                             | M8/open wires                                       | M8/open wires                            |
| Cable length (cm)                           | 25                              | 100                                       | 100                                                 | 100                                      |
| Water proof                                 | IP67                            |                                           |                                                     |                                          |
| Working temperature                         | -55°C∼105°C                     |                                           |                                                     |                                          |
| Size                                        | 9.5mm diameter,<br>3.5mm height | 22 mm width,<br>10mm depth, 4mm<br>height | 19mm diameter,<br>4mm height                        | 23mm width,<br>12mm depth,<br>4mm height |
| Weight (with cable & connector)             | 10g                             | 75g                                       | 60g                                                 | 65g                                      |

## Applications: Structural Health Monitoring with online ultrasonic sensors BHU100